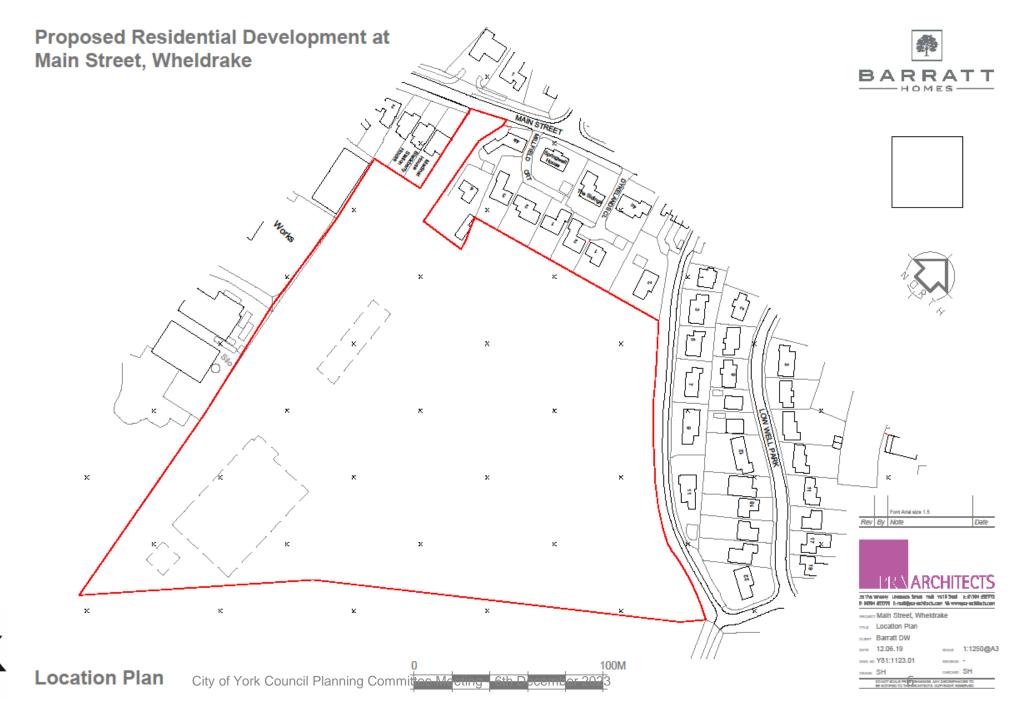

#### **Proposed Site** Layout Plan

| Affordable | - (Rented) |
|------------|------------|
|            |            |

| Orchard            | 1 B 2 St | PS  | Q4 |
|--------------------|----------|-----|----|
| Tulio              | 2 B 2 St | PS  | Q4 |
| Primrose (Fnd)     | 2 B 2 St | PS. | 11 |
| Alder (End)        | 3 B 2 St | PS  | 13 |
| Kirkdale           | 4 B 2 St | PS  | 01 |
| Ingleby            | 4 B 2 St | PS  | 01 |
| Affordable - (DFS) |          |     |    |