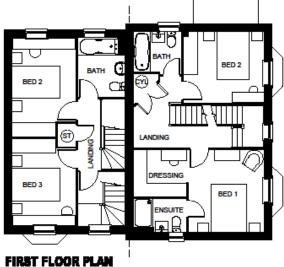

**Proposed Floorplans** Kennet – Hereford House type

Plots -89-90, 118-119

| c   | PB | Plot numbers updated. Handing<br>amended.                                                                                 | 21.02.23 |
|-----|----|---------------------------------------------------------------------------------------------------------------------------|----------|
| В   | PB | Plot numbers amended in line with<br>layout drawing 1123.05 revision P                                                    | 28.07.22 |
| A   | SH | Ptot numbers amended in line with<br>layout drawing 1123.05 revision J.<br>Door surround and canopy detail<br>simplified. | 28.04.22 |
| Rev | Ву | Note                                                                                                                      | Date     |