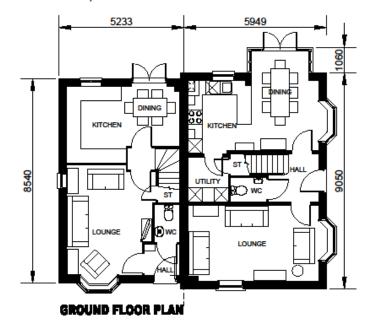

**Proposed Floorplans** Kennet – Hereford House type

Plots -89-90, 118-119

| c   | PB | Plot numbers updated. Handing<br>amended.                                                                                 | 21.02.23 |
|-----|----|---------------------------------------------------------------------------------------------------------------------------|----------|
| В   | PB | Plot numbers amended in line with<br>layout drawing 1123.05 revision P                                                    | 28.07.22 |
| A   | SH | Ptot numbers amended in line with<br>layout drawing 1123.05 revision J.<br>Door surround and canopy detail<br>simplified. | 28.04.22 |
| Rev | Ву | Note                                                                                                                      | Date     |