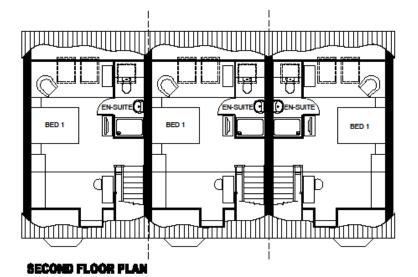

Proposed Elevations and Floor Plans – Ingleby House type

Plots -45, 88, 135

| A   | PB<br>SH | Plot numbers amended in line with<br>layout drawing 1123.05 revision J.<br>Plot numbers amended in line with<br>layout drawing 1123.05 revision J.<br>Door surround and canopy detail | 28.07.<br>28.04 |
|-----|----------|---------------------------------------------------------------------------------------------------------------------------------------------------------------------------------------|-----------------|
| Rev | Ву       | simplified.                                                                                                                                                                           | Date            |