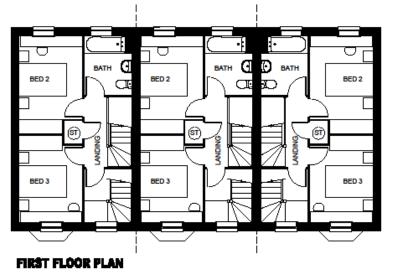

Proposed Elevations and Floor Plans – Ingleby House type

Plots -45, 88, 135

| A   | PB<br>SH | Plot numbers amended in line with<br>layout drawing 1123.05 revision J.<br>Plot numbers amended in line with<br>layout drawing 1123.05 revision J.<br>Door surround and canopy detail | 28.07.<br>28.04 |
|-----|----------|---------------------------------------------------------------------------------------------------------------------------------------------------------------------------------------|-----------------|
| Rev | Ву       | simplified.                                                                                                                                                                           | Date            |