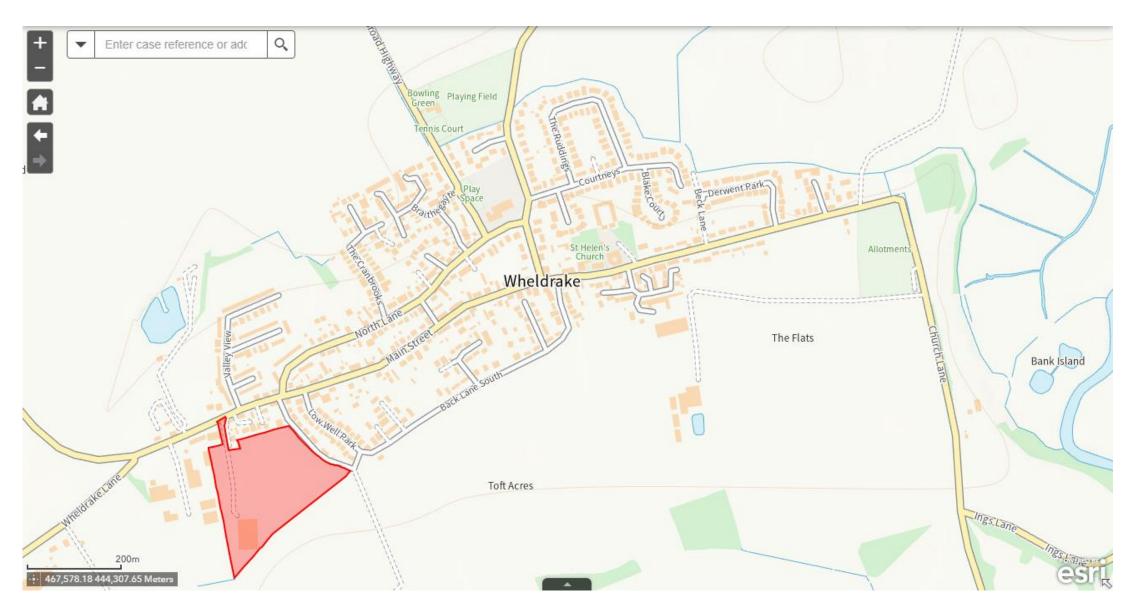

# 21/02283/FULM – Land To The East Of Millfield Industrial Estate, Main Street, Wheldrake, York

Erection of 139no. dwellings with associated landscaping and infrastructure