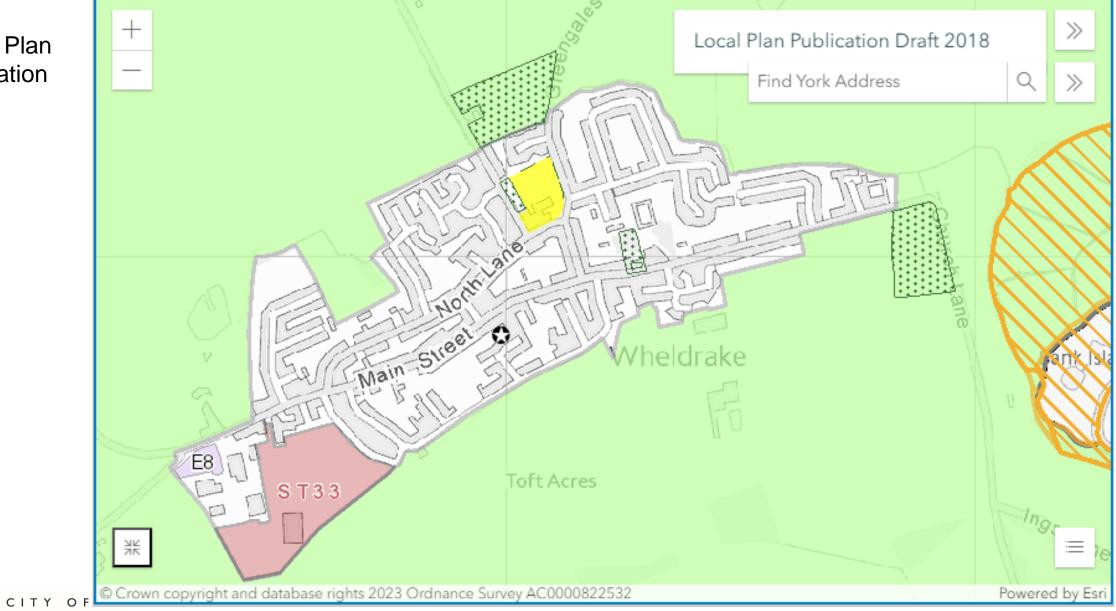

## Planning Committee A

To be held on 6<sup>th</sup> December 2023

# 21/02283/FULM – Land To The East Of Millfield Industrial Estate, Main Street, Wheldrake, York

Erection of 139no. dwellings with associated landscaping and infrastructure



## Draft Local Plan ST33 Allocation





## Aerial Image – Wheldrake Village









Site Location Plan





#### **Proposed Site** Layout Plan





| Affordable | - (Rented) |
|------------|------------|
|            |            |

| Orchard            | 1 B 2 St | PS  | Q4 |
|--------------------|----------|-----|----|
| Tulio              | 2 B 2 St | PS  | Q4 |
| Primrose (Fnd)     | 2 B 2 St | PS. | 11 |
| Alder (End)        | 3 B 2 St | PS  | 13 |
| Kirkdale           | 4 B 2 St | PS  | 01 |
| Ingleby            | 4 B 2 St | PS  | 01 |
| Affordable - (DFS) |          |     |    |

| Orchard          | 1 B 2 St | PS | 02 |
|------------------|----------|----|----|
| Tulio            | 2 B 2 St | PS | 02 |
| Primrose (End)   | 3 B 2 St | PS | 02 |
| Alder (End)      | 3 H 2 St | PS | G1 |
| ngleby           | 4 B 2 St |