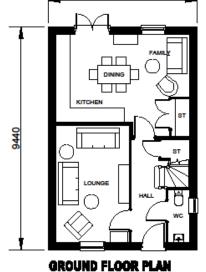

CLIENT David Wilson Horn

ATE 29.04.22 SCALE 1:100| RAWING 1123.39 REVISION B

DRAWN SH

Drawn SH CHECKED SH

Do not scale from this drawing except for planning purposes.

Proposed Floorplans
Tulip – Orchard –
Primrose House type