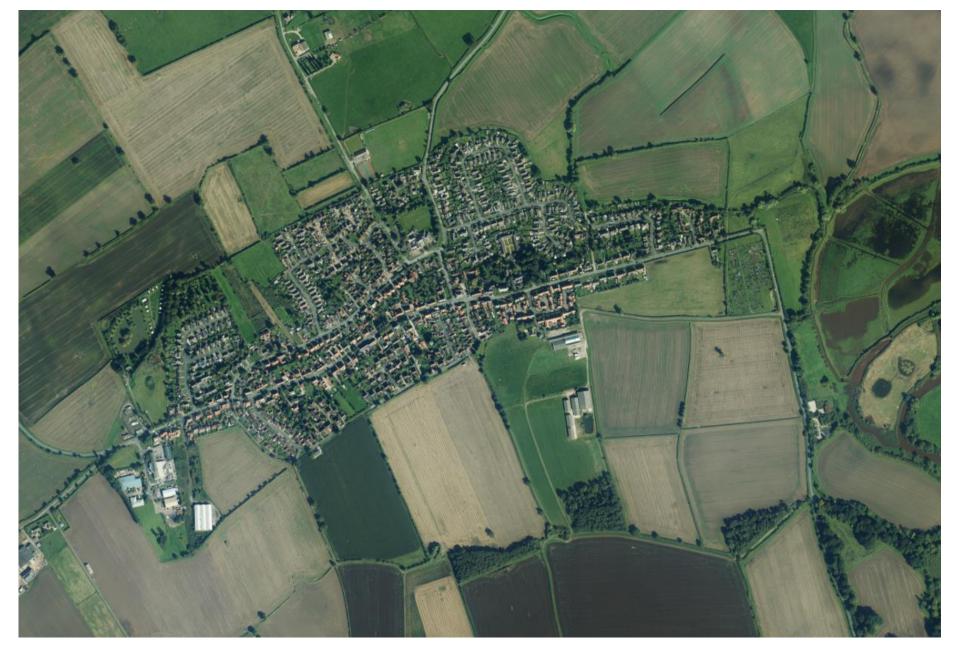

## Planning Committee A

To be held on 6<sup>th</sup> December 2023

# 21/02283/FULM – Land To The East Of Millfield Industrial Estate, Main Street, Wheldrake, York

Erection of 139no. dwellings with associated landscaping and infrastructure



## Draft Local Plan ST33 Allocation





## Aerial Image – Wheldrake Village









Site Location Plan





#### **Proposed Site** Layout Plan





| Affordable | - (Rented) |
|------------|------------|
|            |            |

| Orchard            | 1 B 2 St | PS  | Q4 |
|--------------------|----------|-----|----|
| Tulio              | 2 B 2 St | PS  | Q4 |
| Primrose (Fnd)     | 2 B 2 St | PS. | 11 |
| Alder (End)        | 3 B 2 St | PS  | 13 |
| Kirkdale           | 4 B 2 St | PS  | 01 |
| Ingleby            | 4 B 2 St | PS  | 01 |
| Affordable - (DFS) |          |     |    |

| Orchard          | 1 B 2 St | PS | 02 |
|------------------|----------|----|----|
| Tulio            | 2 B 2 St | PS | 02 |
| Primrose (End)   | 3 B 2 St | PS | 02 |
| Alder (End)      | 3 H 2 St | PS | G1 |
| ngleby           | 4 B 2 St | PS | G1 |
| Attordable Lotal |