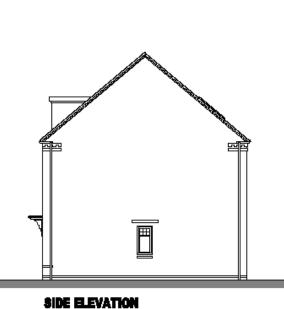

Proposed Elevations and Floor Plans – Ingleby House type

Plots -45, 88, 135

| A   | PB<br>SH | Plot numbers amended in line with<br>layout drawing 1123.05 revision J.<br>Plot numbers amended in line with<br>layout drawing 1123.05 revision J.<br>Door surround and canopy detail | 28.07.<br>28.04 |
|-----|----------|---------------------------------------------------------------------------------------------------------------------------------------------------------------------------------------|-----------------|
| Rev | Ву       | simplified.                                                                                                                                                                           | Date            |

SIDE ELEVATION

Ingleby Plans & Elevations - Type G
City of York Council Planning Committee Meeting - 6th December 2023