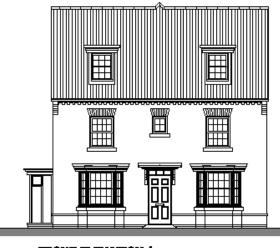

DAVID WILSON HOMES
WHERE QUALITY LIVES

Proposed Elevations
Tulip – Orchard –
Primrose House type

Tulip - Orchard - Primrose Elevations (Terrace x3) - Type B - A - C

Plots -28-29-30

| В   |    | Plot numbers updated.                                                                                    | 21.02.2 |
|-----|----|----------------------------------------------------------------------------------------------------------|---------|
| A   | PB | Warden replaced with Primrose.<br>Plot numbers amended in line with<br>layout drawing 1123.05 revision P | 26.07.2 |
| Rev | Ву | Note                                                                                                     | Date    |

55 The Tannery - Learence Street - York - Y010 2WH T:01904 65377: Email@pre-erchitecture.com W: www.pre-erchitecture.com

PROJECT Main Street, Wheldra

TITLE Tulip-Orchard-Printrose Elevations - Type B - A -