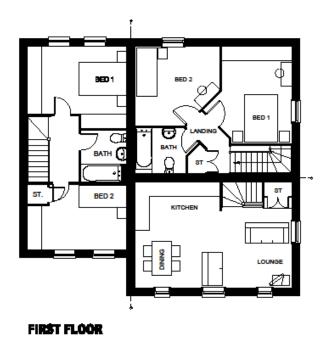

#### **Proposed Site** Layout Plan

| Affordable | - (Rented) |
|------------|------------|
|            |            |

| Orchard            | 1 B 2 St | PS  | Q4 |
|--------------------|----------|-----|----|
| Tulio              | 2 B 2 St | PS  | Q4 |
| Primrose (Fnd)     | 2 B 2 St | PS. | 11 |
| Alder (End)        | 3 B 2 St | PS  | 13 |
| Kirkdale           | 4 B 2 St | PS  | 01 |
| Ingleby            | 4 B 2 St | PS  | 01 |
| Affordable - (DFS) |          |     |    |