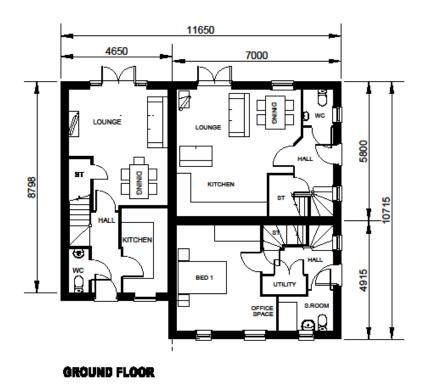

#### **Proposed Site** Layout Plan

| Affordable | - (Rented) |
|------------|------------|
|            |            |

| Orchard            | 1 B 2 St | PS  | Q4 |
|--------------------|----------|-----|----|
| Tulio              | 2 B 2 St | PS  | Q4 |
| Primrose (Fnd)     | 2 B 2 St | PS. | 11 |
| Alder (End)        | 3 B 2 St | PS  | 13 |
| Kirkdale           | 4 B 2 St | PS  | 01 |
| Ingleby            | 4 B 2 St | PS  | 01 |
| Affordable - (DFS) |          |     |    |