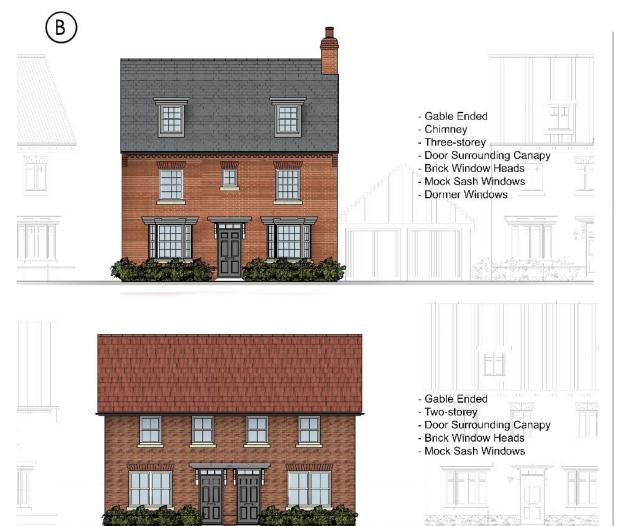

#### House type **Character Analysis**

**EXISTING** 

Proposed Layout Features - B - House Type Character Analysis

**PROPOSED** 

Proposed Landscape Master Plan

Main Street, Wheldrake

Tree root protection area