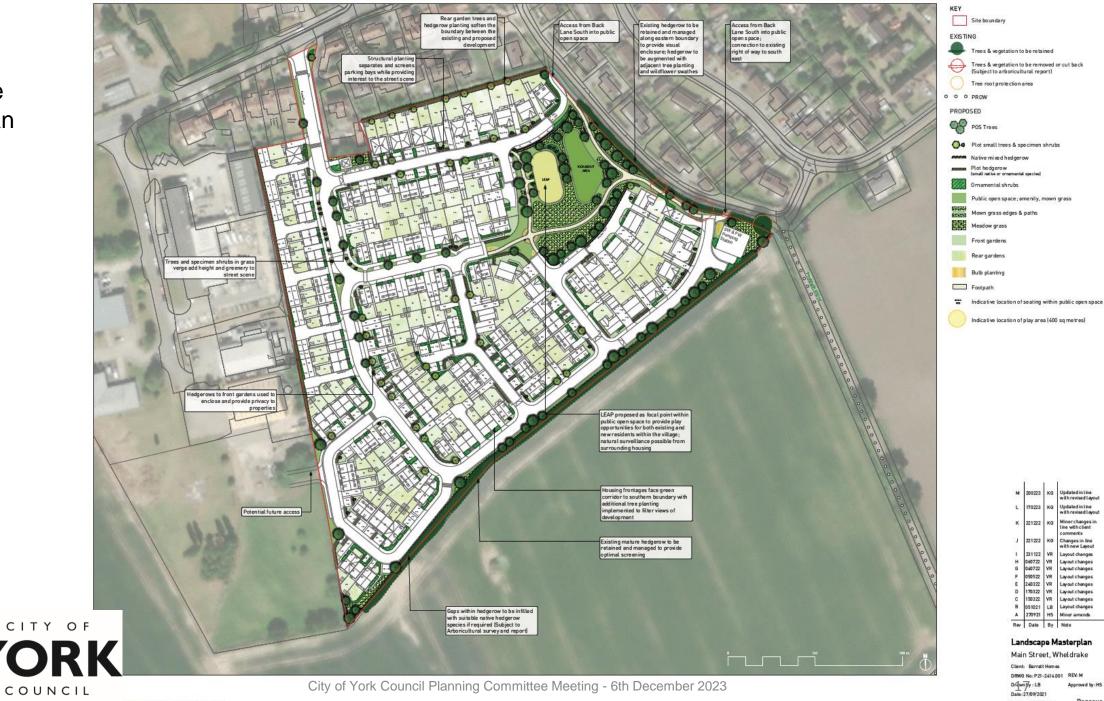

#### House type **Character Analysis**

**EXISTING** 

Proposed Layout Features - B - House Type Character Analysis

**PROPOSED** 

Proposed Landscape Master Plan

Main Street, Wheldrake

Tree root protection area

Mown grass edges & paths

Indicative location of play area (400 sq metres)

DRWG No: P21-2414.001 REV: M Drawn lly : LB Date: 27/09/2021

K 221222 KG Minorchanges Line with client 221222 KG Changes in line with new Layout

231122 VR Layout changes

H 060722 VR Layout changes G 040722 VR Layout changes 050522 VR Layout changes 240322 VR Layout changes 170322 VR Layout changes 190322 VR Layout changes 051021 LB Layout changes

270921 HS Minor amends

Landscape Masterplan