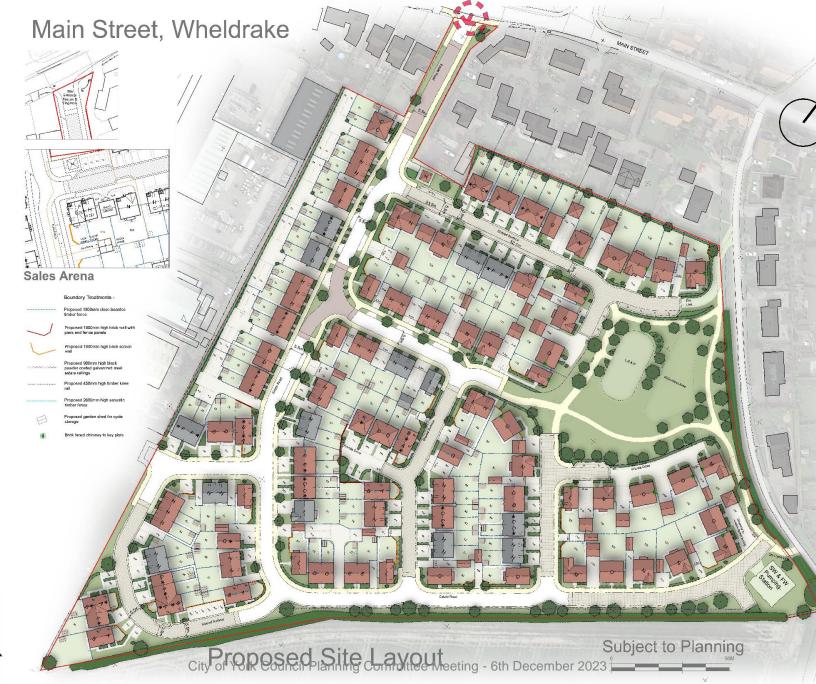

# 21/02283/FULM – Land To The East Of Millfield Industrial Estate, Main Street, Wheldrake, York

Erection of 139no. dwellings with associated landscaping and infrastructure

#### **Proposed Site** Layout Plan

| Affordable | - (Rented) |
|------------|------------|
|            |            |

| Orchard            | 1 B 2 St | PS  | Q4 |
|--------------------|----------|-----|----|
| Tulio              | 2 B 2 St | PS  | Q4 |
| Primrose (Fnd)     | 2 B 2 St | PS. | 11 |
| Alder (End)        | 3 B 2 St | PS  | 13 |
| Kirkdale           | 4 B 2 St | PS  | 01 |
| Ingleby            | 4 B 2 St | PS  | 01 |
| Affordable - (DFS) |          |     |    |

| Orchard          | 1 B 2 St | PS | 02 |
|------------------|----------|----|----|
| Tulio            | 2 B 2 St | PS | 02 |
| Primrose (End)   | 3 B 2 St | PS | 02 |
| Alder (End)      | 3 H 2 St | PS | G1 |
| ngleby           | 4 B 2 St | PS | G1 |
| Attordable Lotal |          |    | 47 |
|                  |          |    |    |

|   | Attordable Lotal |            |       |  |
|---|------------------|------------|-------|--|
|   | For Sale         |            |       |  |
| A | Orchard          | 1 B 2 St   | PS    |  |
| В | Tulio            | 1 B 2 St   | PS    |  |
| D | Warden (Mid)     | 2 B 2 St   | PS    |  |
| D | Warden (End)     | 2 B 2 St   | PS    |  |
| Е | Archford (Mid)   | 3 B 2 St   | PS    |  |
| E | Archford (End)   | 3 B 2 St   | PS    |  |
| G | Ingleby          | 4 B 2 St   | SG    |  |
| н | Kennett (Mid)    | 3 B 2.5 St | P8    |  |
| н | Kennett (End)    | 3 B 2.5 St | PS    |  |
| 1 | Farnham          | 3 B 2 St   | Integ |  |
| J | Millford         | 4 B 2 St   | Integ |  |
| L | Hareford (End)   | 4 B 2 5 St | BG    |  |
| L | Hartford (Det)   | 4 B 2.5 St | SG    |  |
| М | Avondale         | 4 B 2 St   | 9G    |  |
| N | Holden           | 4 B 2 St   | 9G    |  |
| 0 | Chelworth        | 4 B 2 St   | DG    |  |
|   |                  |            |       |  |