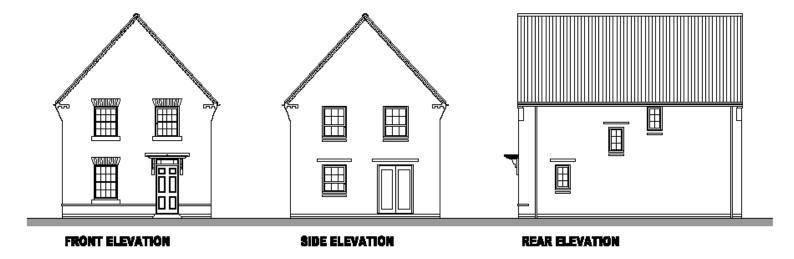

DAVID WILSON HOMES
WHERE QUALITY LIVES

Proposed Elevations
Tulip – Orchard –
Primrose House type

Tulip - Orchard - Primrose Elevations (Terrace x3) - Type B - A - C

Plots -28-29-30

| В   |    | Plot numbers updated.                                                                                    | 21.02.2 |
|-----|----|----------------------------------------------------------------------------------------------------------|---------|
| A   | PB | Warden replaced with Primrose.<br>Plot numbers amended in line with<br>layout drawing 1123.05 revision P | 26.07.2 |
| Rev | Ву | Note                                                                                                     | Date    |