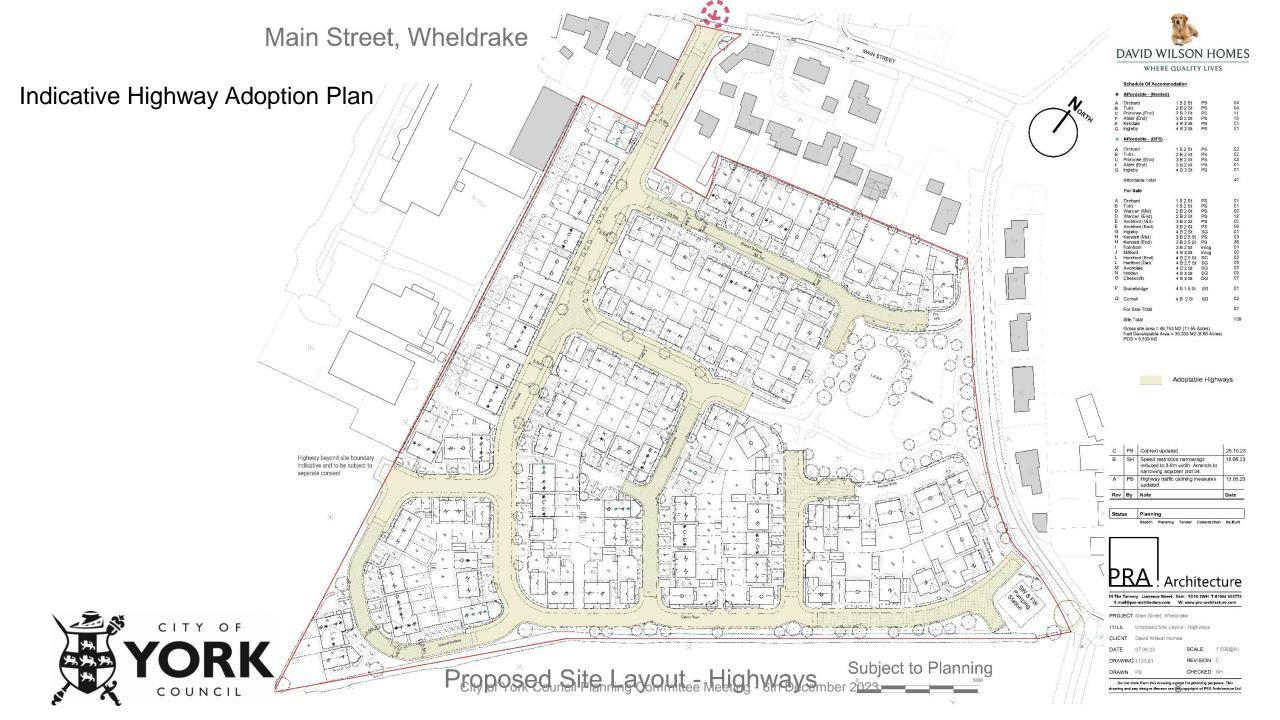

#### **Proposed Site** Layout Plan

| Affordable | - (Rented) |
|------------|------------|
|            |            |

| Orchard            | 1 B 2 St | PS  | Q4 |
|--------------------|----------|-----|----|
| Tulio              | 2 B 2 St | PS  | Q4 |
| Primrose (Fnd)     | 2 B 2 St | PS. | 11 |
| Alder (End)        | 3 B 2 St | PS  | 13 |
| Kirkdale           | 4 B 2 St | PS  | 01 |
| Ingleby            | 4 B 2 St | PS  | 01 |
| Affordable - (DFS) |          |     |    |

| Orchard          | 1 B 2 St | PS | 02 |
|------------------|----------|----|----|
| Tulio            | 2 B 2 St | PS | 02 |
| Primrose (End)   | 3 B 2 St | PS | 02 |
| Alder (End)      | 3 H 2 St | PS | G1 |
| ngleby           | 4 B 2 St | PS | G1 |
| Attordable Lotal |          |    | 47 |
|                  |          |    |    |

|   | Attordable Lotal |            |       |  |
|---|------------------|------------|-------|--|
|   | For Sale         |            |       |  |
| A | Orchard          | 1 B 2 St   | PS    |  |
| В | Tulio            | 1 B 2 St   | PS    |  |
| D | Warden (Mid)     | 2 B 2 St   | PS    |  |
| D | Warden (End)     | 2 B 2 St   | PS    |  |
| Е | Archford (Mid)   | 3 B 2 St   | PS    |  |
| E | Archford (End)   | 3 B 2 St   | PS    |  |
| G | Ingleby          | 4 B 2 St   | SG    |  |
| н | Kennett (Mid)    | 3 B 2.5 St | P8    |  |
| н | Kennett (End)    | 3 B 2.5 St | PS    |  |
| 1 | Farnham          | 3 B 2 St   | Integ |  |
| J | Millford         | 4 B 2 St   | Integ |  |
| L | Hareford (End)   | 4 B 2 5 St | BG    |  |
| L | Hartford (Det)   | 4 B 2.5 St | SG    |  |
| М | Avondale         | 4 B 2 St   | 9G    |  |
| N | Holden           | 4 B 2 St   | 9G    |  |
| 0 | Chelworth        | 4 B 2 St   | DG    |  |
|   |                  |            |       |  |

| 1 | AM  | PB | Context updated.                                                                                              | 25.10.23 |
|---|-----|----|---------------------------------------------------------------------------------------------------------------|----------|
| 4 | AL  | SH | Speed restriction narrowings<br>reduced to 3.9m width. Amends to<br>narrowing adjacent plot 34.               | 15.06.23 |
|   | AK  | PB | Hedges removed and highway traffic<br>calming measures updated. Parking<br>for plots 33, 34, 48 & 49 amended. | 13.06.23 |
| _ | AJ  | PB | Parking provision amends. Car club parking introduced.                                                        | 07.06.2  |
|   | Al  | SH | Parking spaces extended to allow 5.5m.                                                                        | 26.05.23 |
|   | 500 |    | 30. 20                                                                                                        | 5.6 30   |