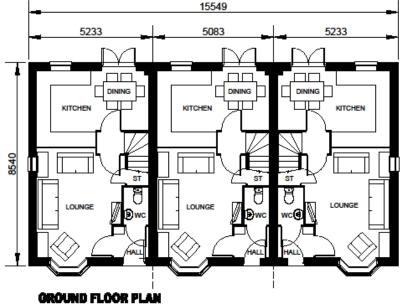

Proposed Elevations and Floor Plans – Ingleby House type

Plots -45, 88, 135

| A   | PB<br>SH | Plot numbers amended in line with<br>layout drawing 1123.05 revision J.<br>Plot numbers amended in line with<br>layout drawing 1123.05 revision J.<br>Door surround and canopy detail | 28.07.<br>28.04 |
|-----|----------|---------------------------------------------------------------------------------------------------------------------------------------------------------------------------------------|-----------------|
| Rev | Ву       | simplified.                                                                                                                                                                           | Date            |