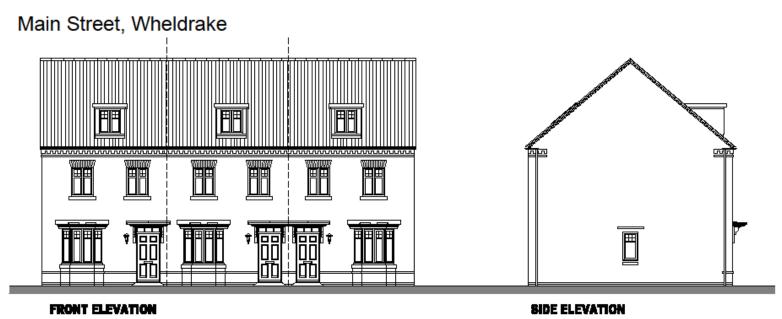

# 21/02283/FULM – Land To The East Of Millfield Industrial Estate, Main Street, Wheldrake, York

Erection of 139no. dwellings with associated landscaping and infrastructure